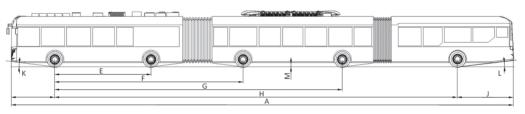

## **TECHNICAL DATA**

| <b>Dimensions and Weights</b>        |                                   |                               |
|--------------------------------------|-----------------------------------|-------------------------------|
| Overall length                       | A                                 | 30,730 mm                     |
| Overall width (without ext. mirrors) | В                                 | 2,550 mm                      |
| Total height                         | C                                 | 3,400 mm                      |
| Wheel base                           | E/F/G/H                           | 5,880/11,514/17,579/24,629 mm |
| Overhang front/rear                  | I/J                               | 2,656/3,445 mm                |
| Angle of approach/departure          | K/L                               | 7°                            |
| Ground clearance                     | M                                 | 250 mm                        |
| Permissible total weight*            | 42,235 kg                         |                               |
| Axle loads (axle 1/2/3/4/5)*         | 7,245/11,500/7,245/7,245/9,000 kg |                               |
| Tank volume diesel                   | 280                               |                               |
| Minimum turning circle               | 24,726 mm                         |                               |