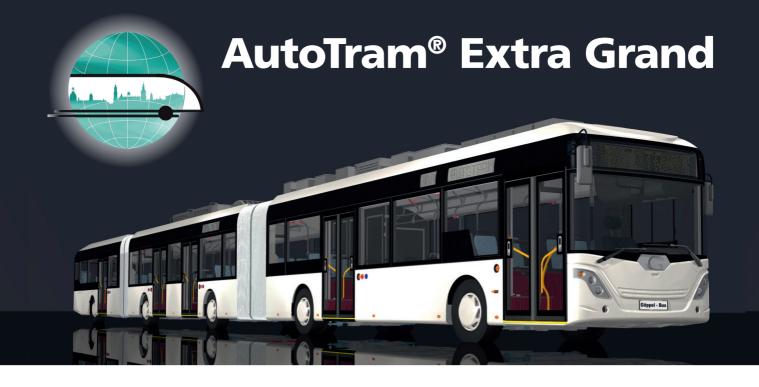

## **TECHNICAL DATA**

| <b>Dimensions and Weights</b>        |                                   |                               |
|--------------------------------------|-----------------------------------|-------------------------------|
| Overall length                       | A                                 | 30,730 mm                     |
| Overall width (without ext. mirrors) | В                                 | 2,550 mm                      |
| Total height                         | C                                 | 3,400 mm                      |
| Wheel base                           | E/F/G/H                           | 5,880/11,514/17,579/24,629 mm |
| Overhang front/rear                  | I/J                               | 2,656/3,445 mm                |
| Angle of approach/departure          | K/L                               | 7°                            |
| Ground clearance                     | M                                 | 250 mm                        |
| Permissible total weight*            | 42,235 kg                         |                               |
| Axle loads (axle 1/2/3/4/5)*         | 7,245/11,500/7,245/7,245/9,000 kg |                               |
| Tank volume diesel                   | 280                               |                               |
| Minimum turning circle               | 24,726 mm                         |                               |