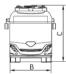

## **TECHNICAL DATA**

| <b>Dimensions and Weights</b>        |                                   |                               |
|--------------------------------------|-----------------------------------|-------------------------------|
| Overall length                       | A                                 | 30,730 mm                     |
| Overall width (without ext. mirrors) | В                                 | 2,550 mm                      |
| Total height                         | C                                 | 3,400 mm                      |
| Wheel base                           | E/F/G/H                           | 5,880/11,514/17,579/24,629 mm |
| Overhang front/rear                  | I/J                               | 2,656/3,445 mm                |
| Angle of approach/departure          | K/L                               | 7°                            |
| Ground clearance                     | M                                 | 250 mm                        |
| Permissible total weight*            | 42,235 kg                         |                               |
| Axle loads (axle 1/2/3/4/5)*         | 7,245/11,500/7,245/7,245/9,000 kg |                               |
| Tank volume diesel                   | 280                               |                               |
| Minimum turning circle               | 24,726 mm                         |                               |